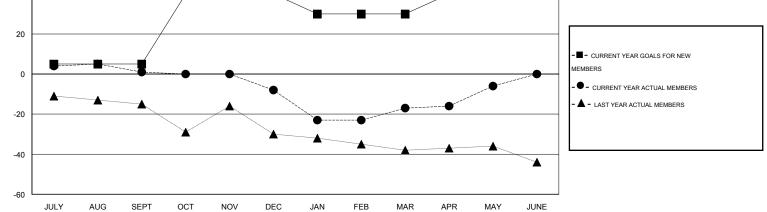

## Judy Hankom LOCATION WISCONSIN $\mathsf{GMT} \; \mathsf{CA} \; 1$ GMT: Clubs Members RESULTS FOR 2014-2015 RESULTS FOR 2014-2015 NEW CLUB NEW CLUBS DROPPED NET NEW MEMBER CHARTER AND DROPPED NET QUARTER QUARTER GOAL CLUBS GAIN/LOSS GOAL NEW MEMBERS MEMBERS GAIN/LOSS ADDED 0 0 0 0 5 28 27 1 JULY/AUG/SEPT JULY/AUG/SEPT 0 0 0 35 26 35 -9 1 OCT/NOV/DEC OCT/NOV/DEC 0 0 -10 27 36 -9 1 -1 JAN/FEB/MAR JAN/FEB/MAR 0 0 0 0 10 29 18 11 APR/MAY/JUNE APR/MAY/JUNE GOALS AND ACTUAL NEW CLUBS CUMULATIVE 1 0.8 - CURRENT YEAR GOALS FOR NEW CLUBS 0.6 CURRENT YEAR ACTUAL NEW CLUBS - LAST YEAR ACTUAL NEW CLUBS 0.4 0.2 0 JULY SEPT OCT NOV DEC JAN FEB MAR JUNE AUG APR MAY GOALS AND ACTUAL MEMBERS CUMULATIVE 40